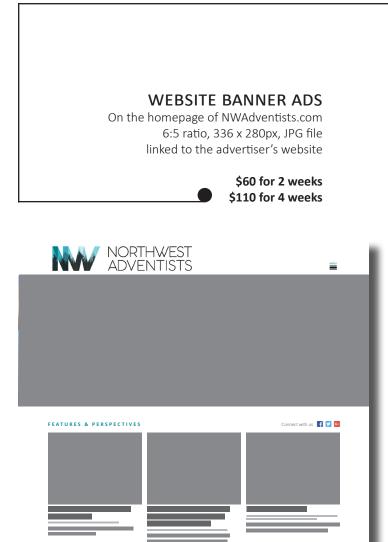

embedded. Email the ad to info@nwadventists.com.

#### DISPLAY DISCOUNTS

10% for 3 or more issues 15% for 6 issues 50% for schools/churches/confs in NPUC 15% for sister orgs outside NPUC

> **DIMENSIONS & SPECIFICATIONS** Page Size: 8.125" x 10.625"

#### Back page \$3,800

8.625" x 8.875" (bleed .25 inch except top, content must be .25 from trim edge)

Inside Back Cover \$3,000 Full page \$2,600 7.125" x 9.625" (no bleed) 8.625" x 11.125" (bleed .25 inch, content must be .25 from trim edge)

> Half page \$1,500 wide 7.125" x 4.5212" tall 3.4792" x 9.625"

### Quarter page \$900

3 col. 5.3021" x 3.4792" wide 7.125" x 2.1767" tall 1.6563" x 9.625"

Eighth page \$450 wide 3.4792" x 2.1767" tall 1.6563" x 4.5212"

Column Inch \$110 (per inch) tall 1.6563" x 1"



#### DIGITAL ADVERTISING





#### **NEWSLETTER ADS**

Advertise in the weekly newsletter emailed every Thursday. One primary ad per newsletter. Secondary ad available if the primary ad is taken. Each ad will be linked to the advertiser's website.



PHOTO OF THE WEEK





SPONSORED

NORTHWEST Sign up for the GleanerWeekly email newsletter todays' email address Subscribe

. . .