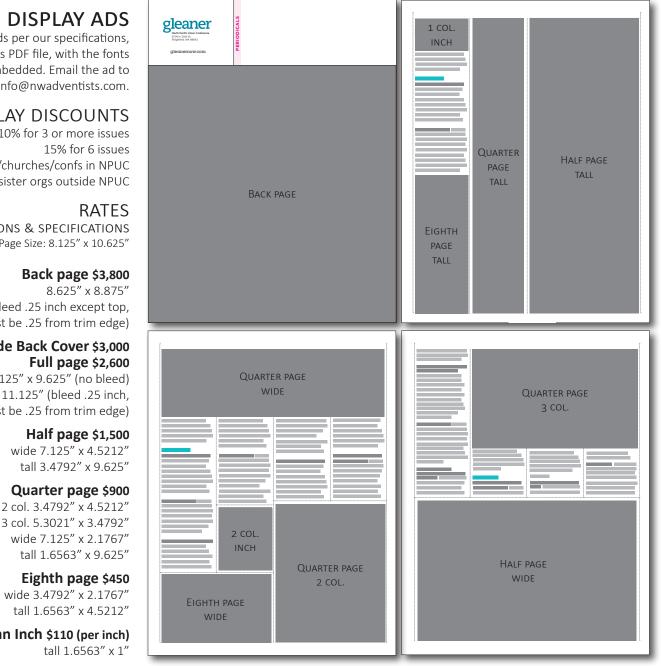

# **DISPLAY ADS**

Submit display ads per our specifications, in a high-res PDF file, with the fonts embedded. Email the ad to info@nwadventists.com.

#### DISPLAY DISCOUNTS

10% for 3 or more issues 15% for 6 issues 50% for schools/churches/confs in NPUC 15% for sister orgs outside NPUC

> **DIMENSIONS & SPECIFICATIONS** Page Size: 8.125" x 10.625"

#### Back page \$3,800

8.625" x 8.875" (bleed .25 inch except top, content must be .25 from trim edge)

Inside Back Cover \$3,000 Full page \$2,600 7.125" x 9.625" (no bleed) 8.625" x 11.125" (bleed .25 inch, content must be .25 from trim edge)

> Half page \$1,500 wide 7.125" x 4.5212" tall 3.4792" x 9.625"

### Quarter page \$900

3 col. 5.3021" x 3.4792" wide 7.125" x 2.1767" tall 1.6563" x 9.625"

Eighth page \$450 wide 3.4792" x 2.1767" tall 1.6563" x 4.5212"

Column Inch \$110 (per inch) tall 1.6563" x 1"