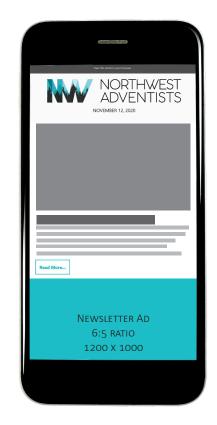

#### **NEWSLETTER ADS**

Advertise in the weekly newsletter emailed every Thursday. One primary ad per newsletter. Secondary ad available if the primary ad is taken. Each ad will be linked to the advertiser's website.