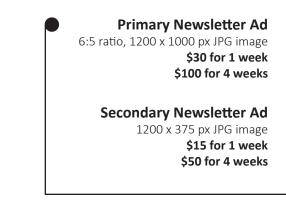

#### **NEWSLETTER ADS**

Advertise in the weekly newsletter emailed every Thursday. One primary ad per newsletter. Secondary ad available if the primary ad is taken. Each ad will be linked to the advertiser's website.